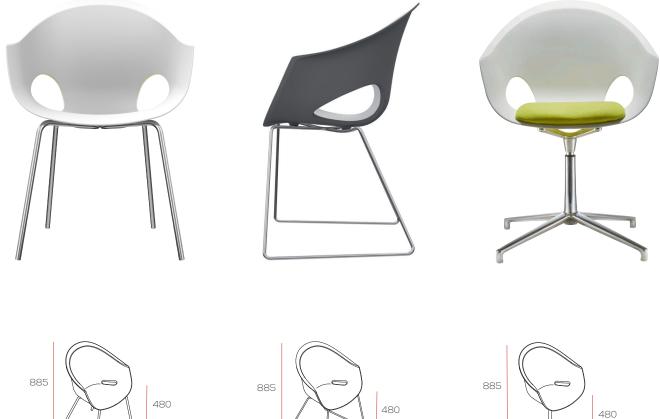

## Zest

Zest is an indoor / outdoor stacking tub, available in single or dual colours. Options of 4 leg, silver wire or 4 star swivel base. Truly versatile dining chair with great environmental credentials.

## Specification.

Moulded white polyurethane shell with a mild steel frame. Available in single or dual colours. Dual colour outer shell available in Lime Green, Stone or Graphite. 4 leg and wire frame bases have option of chrome.

Weight: 6kg

535

Weight: 6kg

535

612

Weight: 8kg