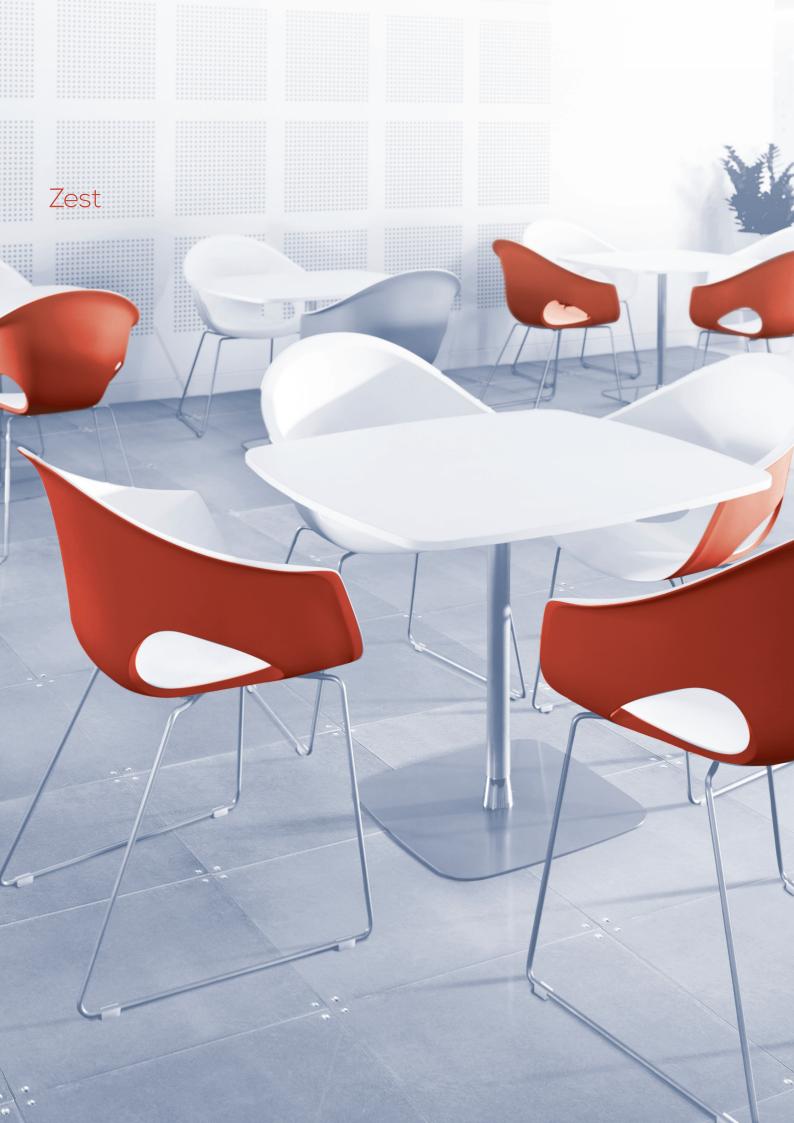

## Zest

Zest is an indoor / outdoor stacking tub, available in single or dual colours. Options of 4 leg, silver wire or 4 star swivel base. Truly versatile dining chair with great environmental credentials.

## Specification.

Moulded white polyurethane shell with a mild steel frame. Available in single or dual colours. Dual colour outer shell available in Lime Green, Stone or Graphite. 4 leg and wire frame bases have option of chrome.