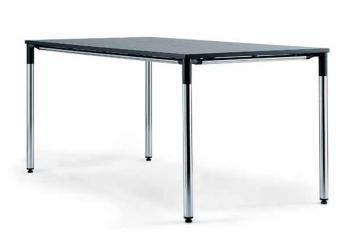

#### Folding tables

Rectangular and square tables can be purchased with folding T-legs. This offers the highest degree of flexibility and user-friendliness when it comes to assembly, storage or re-configuration. (ill: left)

## **Planning Information**

Personal desks Individual tables Linking Table System Circular tables Standing tables Flexible communication with Sedus talk about.

There is no magic about speed. Sedus talk about responds to the most diverse requirements with short assembly and disassembly times and combines two systems in one: folding, individual table legs can be fixed into place with a simple turn and the T-leg can be folded up in seconds. Both options can be linked with sectors and interconnecting tops without the need for any tools and with no tedious tightening of screws. Design: bert&bert