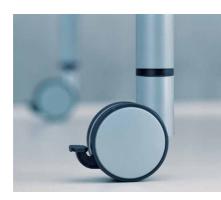

Cable tubing for guiding cables vertically

Cable channel and cable clips for optimal cable guidance

Anthracite modesty panels conceal the area under the table

Optional castors provide increased mobility