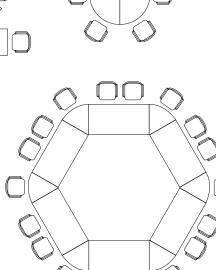

#### Individual tables and interconnecting tops

Square, rectangualr and trapezoidal tables can be connected together with sectoral shapes to construct different table configurations. This is easily and quickly facilitated without tools, and allows for the building of the desired table arrangements that might suit any variety of meeting participants or communication methods.

Configuration examples (scale 1:100)

| ► Tables with 4-leg frame<br>Height 720 mm |     |      |      |      |
|--------------------------------------------|-----|------|------|------|
| Depth 700 mm                               |     |      |      |      |
| Depth / Diagonal                           | 700 | 700  | 700  | 700  |
| Width                                      | 700 | 1400 | 1400 | 1400 |
| Depth 800 mm                               |     |      |      |      |
| Depth / Diagonal                           | 800 | 800  | 800  | 800  |
| Width                                      | 800 | 1400 | 1600 | 1600 |
| Depth                                      |     | 800  |      | -    |
| Width                                      | -   | 1600 | -    | -    |

| Circular /<br>Standing table | 88   | 000<br>000 |
|------------------------------|------|------------|
| Table dimensions (in mm)     |      |            |
| Tops ø                       | 800  | 800        |
| Plate base ø                 | 750  | 900        |
| Height                       | 720  | 1060       |
|                              |      |            |
| Tops ø                       | 1100 | -          |
| Plate base ø                 | 900  | -          |
| Height                       | 720  | -          |

| Interconnecting tops / Sectors |     |      |      |     |     |     |
|--------------------------------|-----|------|------|-----|-----|-----|
| Depth 700 mm                   |     |      |      |     |     |     |
| Depth / Diagonal               | 700 | 700  | 700  | 700 | 700 | 700 |
| Width / Angle                  | 700 | 1400 | 1400 | 45° | 60° | 90° |
| Depth 800 mm                   |     |      |      |     |     |     |
| Depth / Diagonal               | 800 | 800  | 800  | 800 | 800 | 800 |
| Width / Angle                  | 800 | 1400 | 1600 | 45° | 60° | 90° |
| Depth                          | _   | 800  | _    | _   | _   |     |
| Width                          | -   | 1600 | -    | -   | -   | -   |