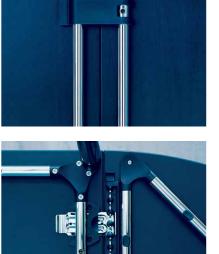

## **Planning Information**

Personal desks Individual tables Linking Table System Circular tables Standing tables Flexible communication with Sedus talk about.

There is no magic about speed. Sedus talk about responds to the most diverse requirements with short assembly and disassembly times and combines two systems in one: folding, individual table legs can be fixed into place with a simple turn and the T-leg can be folded up in seconds. Both options can be linked with sectors and interconnecting tops without the need for any tools and with no tedious tightening of screws. Design: bert&bert

### Accessories

Tables with removable legs

Tables with folding legs

Tables with folding T-leg

Fast link system for joining individual tables using a plastic clip

Media box with individual connection points