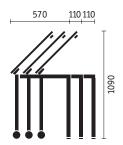

Personal desks Height 720 mm

|                      | Height 720 mm |     |
|----------------------|---------------|-----|
| Table dimensions (in | 1 mm)         |     |
| Depth                |               | 550 |
| Width                |               | 700 |