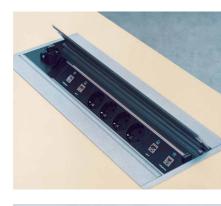

### Accessories

Tables with removable legs

Tables with folding legs

Tables with folding T-leg

Fast link system for joining individual tables using a plastic clip

Media box with individual connection points

Cable tubing for guiding cables vertically

Cable channel and cable clips for optimal cable guidance

Anthracite modesty panels conceal the area under the table

Optional castors provide increased mobility