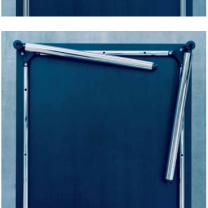

#### Folding tables

Rectangular and square tables can be purchased with folding T-legs. This offers the highest degree of flexibility and user-friendliness when it comes to assembly, storage or re-configuration. (ill: left)