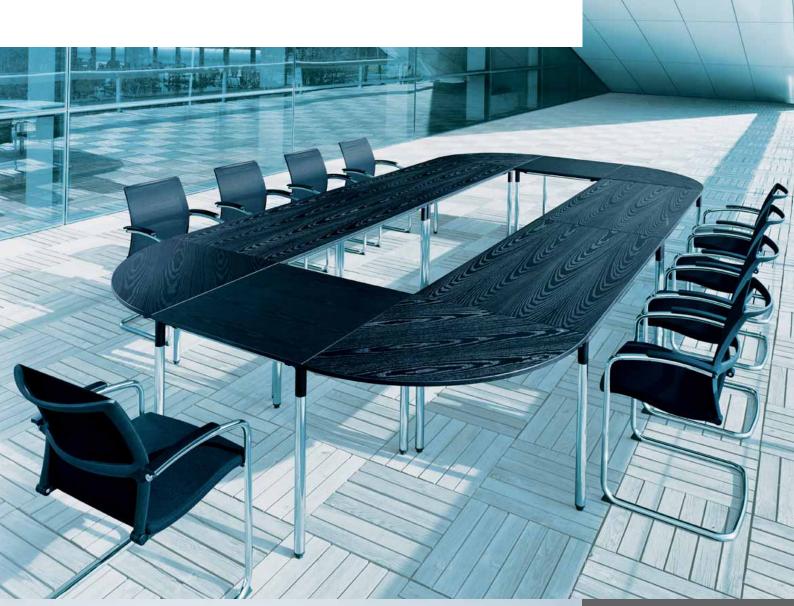

#### Individual tables and interconnecting tops

Square, rectangualr and trapezoidal tables can be connected together with sectoral shapes to construct different table configurations. This is easily and quickly facilitated without tools, and allows for the building of the desired table arrangements that might suit any variety of meeting participants or communication methods.

## **Planning Information**

Personal desks Individual tables Linking Table System Circular tables Standing tables Flexible communication with Sedus talk about.

There is no magic about speed. Sedus talk about responds to the most diverse requirements with short assembly and disassembly times and combines two systems in one: folding, individual table legs can be fixed into place with a simple turn and the T-leg can be folded up in seconds. Both options can be linked with sectors and interconnecting tops without the need for any tools and with no tedious tightening of screws. Design: bert&bert