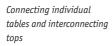

#### Individual tables and interconnecting tops

Square, rectangualr and trapezoidal tables can be connected together with sectoral shapes to construct different table configurations. This is easily and quickly facilitated without tools, and allows for the building of the desired table arrangements that might suit any variety of meeting participants or communication methods.