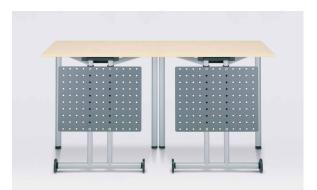

#### Individual tables and interconnecting tops

Square, rectangualr and trapezoidal tables can be connected together with sectoral shapes to construct different table configurations. This is easily and quickly facilitated without tools, and allows for the building of the desired table arrangements that might suit any variety of meeting participants or communication methods.

#### Personal desks

Mobile and parkable Personal desks add to the flexibility and broaden the potential applications of the talk about range. As well as being linkable they can also be fitted with an optional modesty panel. (ill: under)