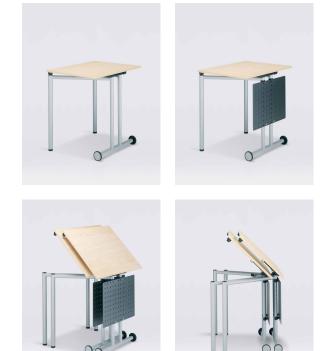

#### Folding tables

Rectangular and square tables can be purchased with folding T-legs. This offers the highest degree of flexibility and user-friendliness when it comes to assembly, storage or re-configuration. (ill: left)

#### Personal desks

Mobile and parkable Personal desks add to the flexibility and broaden the potential applications of the talk about range. As well as being linkable they can also be fitted with an optional modesty panel. (ill: under)

| Table with folding T-leg<br>Height 720 mm |      |
|-------------------------------------------|------|
| ble dimensions (in mm)                    |      |
| Depth                                     | 700  |
| Width                                     | 1400 |
| Depth                                     | 800  |
| Width                                     | 1400 |
| Depth                                     | 800  |
| Width                                     | 1600 |