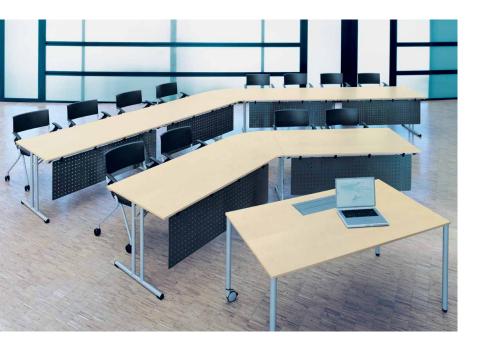

#### Personal desks

Mobile and parkable Personal desks add to the flexibility and broaden the potential applications of the talk about range. As well as being linkable they can also be fitted with an optional modesty panel. (ill: under)

### Accessories

Tables with removable legs

Tables with folding legs

Tables with folding T-leg

Fast link system for joining individual tables using a plastic clip

Media box with individual connection points

Cable tubing for guiding cables vertically

Cable channel and cable clips for optimal cable guidance

Anthracite modesty panels conceal the area under the table

Optional castors provide increased mobility