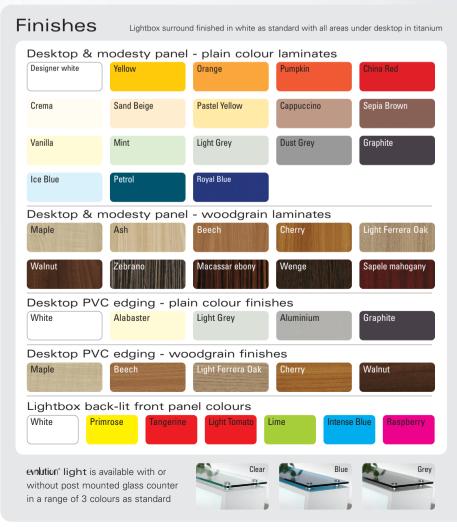

evolution<sup>®</sup> light

ē

Clarke Rendall

**evolution**<sup>®</sup> **light** is the brand new, minimally styled reception desk range from Clarke Rendall. It is available in a range of plain colour or woodgrain laminates and is a stunning, cost effective addition to the **evolution**<sup>®</sup> range. But what really separates **evolution**<sup>®</sup> **light** from other reception desks in the marketplace is the lightbox which is standard on all models. This beautifully engineered feature, finished in white lacquer or white solid surface material employs low energy consumption LED lighting to illuminate the front panel with a remarkably clean and even glow. You can specify a plain white opal acrylic or even choose from a range of coloured film options all as standard, and when you factor in the possibilities for logos and graphics, you can see that the potential of **evolution**<sup>®</sup> **light** is endless.