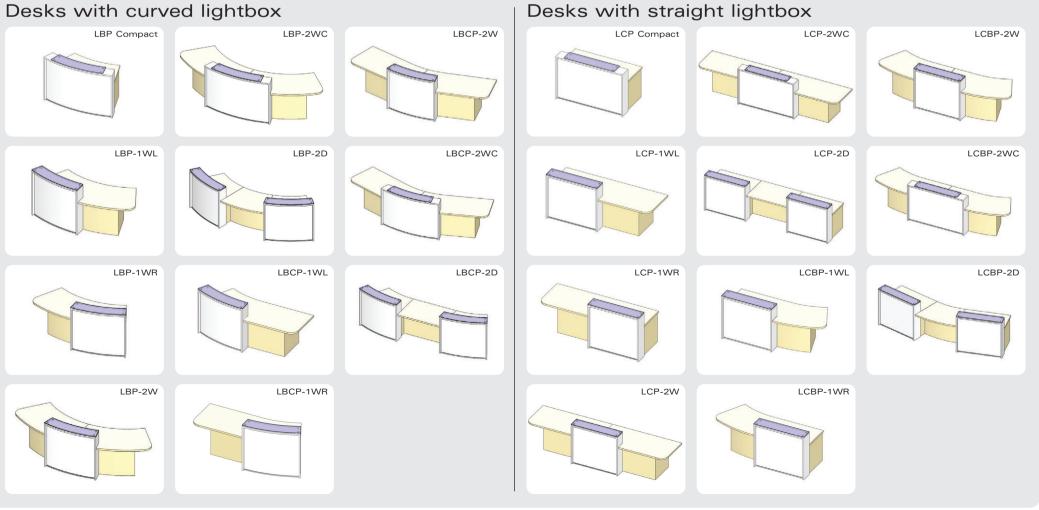

eception desks in the marketplace is the lightbox which is standard on all models. This beautifully engineered feature, finished in white lacquer or white solid surface material employs low energy consumption LED lighting to illuminate the front panel with a remarkably clean and even glow. You can specify a plain white opal acrylic or even choose from a range of coloured film options all as standard, and when you factor in the possibilities for logos and graphics, you can see that the potential of **evolution**<sup>®</sup> **light** is endless.



LBC-1WL-RAL-F in cherry with white desktop and intense blue filmed acrylic lightbox panel



LCBP-2W-RAL-F in white with oak desktop edging and lime filmed acrylic lightbox panel with black logo lettering

evolution®



evolution® light











Please note that the accuracy of the finishes illustrated here is dependant on the constraints of the printing process.

Clarke Rendall reserves the right to alter specifications without prior notice



evolution® light also available without glass counter