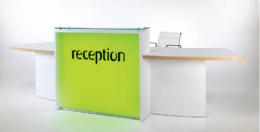

evolution<sup>®</sup> light

ē

Clarke Rendall

**evolution**<sup>®</sup> **light** is the brand new, minimally styled reception desk range from Clarke Rendall. It is available in a range of plain colour or woodgrain laminates and is a stunning, cost effective addition to the **evolution**<sup>®</sup> range. But what really separates **evolution**<sup>®</sup> **light** from other reception desks in the marketplace is the lightbox which is standard on all models. This beautifully engineered feature, finished in white lacquer or white solid surface material employs low energy consumption LED lighting to illuminate the front panel with a remarkably clean and even glow. You can specify a plain white opal acrylic or even choose from a range of coloured film options all as standard, and when you factor in the possibilities for logos and graphics, you can see that the potential of **evolution**<sup>®</sup> **light** is endless.