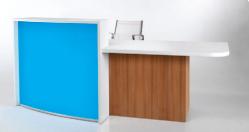

LBC-1WL-RAL-F in cherry with white desktop and intense blue filmed acrylic lightbox panel

LCBP-2W-RAL-F in white with oak desktop edging and lime filmed acrylic lightbox panel with black logo lettering