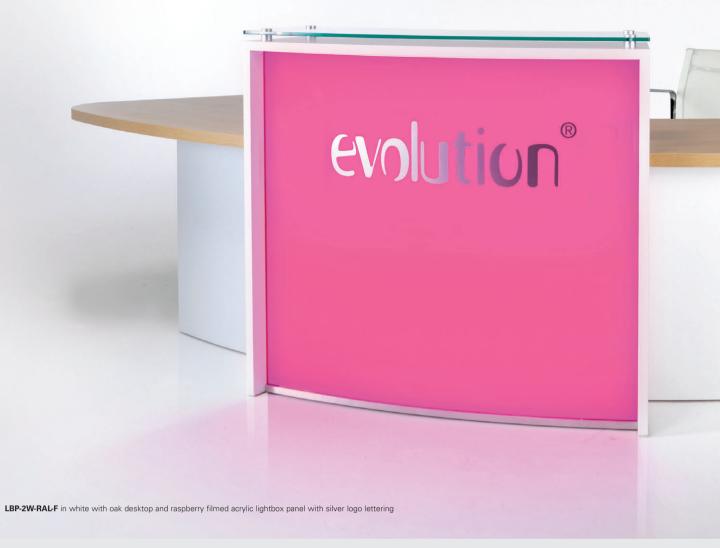

evolution<sup>®</sup> light

ē

Clarke Rendall

**evolution**<sup>®</sup> **light** is the brand new, minimally styled reception desk range from Clarke Rendall. It is available in a range of plain colour or woodgrain laminates and is a stunning, cost effective addition to the **evolution**<sup>®</sup> range. But what really separates **evolution**<sup>®</sup> **light** from other reception desks in the marketplace is the lightbox which is standard on all models. This beautifully engineered feature, finished in white lacquer or white solid surface material employs low energy consumption LED lighting to illuminate the front panel with a remarkably clean and even glow. You can specify a plain white opal acrylic or even choose from a range of coloured film options all as standard, and when you factor in the possibilities for logos and graphics, you can see that the potential of **evolution**<sup>®</sup> **light** is endless.