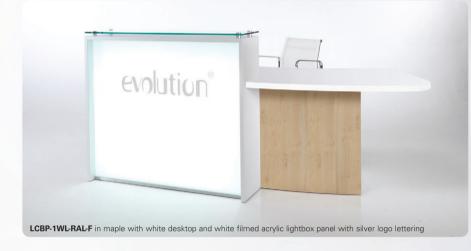

LBC-1WL-RAL-F in cherry with white desktop and intense blue filmed acrylic lightbox panel

LCBP-2W-RAL-F in white with oak desktop edging and lime filmed acrylic lightbox panel with black logo lettering