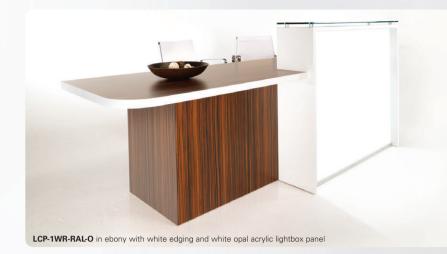

other reception desks in the marketplace is the lightbox which is standard on all models. This beautifully engineered feature, finished in white lacquer or white solid surface material employs low energy consumption LED lighting to illuminate the front panel with a remarkably clean and even glow. You can specify a plain white opal acrylic or even choose from a range of coloured film options all as standard, and when you factor in the possibilities for logos and graphics, you can see that the potential of **evolution**<sup>®</sup> **light** is endless.



LBC-1WL-RAL-F in cherry with white desktop and intense blue filmed acrylic lightbox panel



LCBP-2W-RAL-F in white with oak desktop edging and lime filmed acrylic lightbox panel with black logo lettering

evolution®



evolution® light











Please note that the accuracy of the finishes illustrated here is dependant on the constraints of the printing process.

Clarke Rendall reserves the right to alter specifications without prior notice



evolution® light also available without glass counter